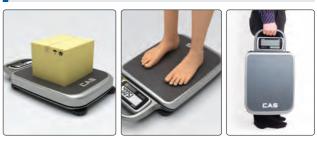

# Portable Bench

- Easy to carry portable type
- Write backlight
- Disattachable display
- Auto power-off
- Auto zero tracking
- Available capacity: 30kg~200kg
- Battery operating: UP to 300 hours of continuous use

### Major places of use

- ▶ Home delivery companies
- Farm products, Dried fish, Fruits & Vegetables
- ▶ Meat processing companies

#### **FEATURES**

- Easy-to-carry portable type
- Dividing LCD display and body
- Write backlight
- Battery operating
  UP to 300 hours of continuous use
- Auto power-off
- Auto zero tracking
- Available capacity: 30kg~200kg

### Major places ot be used

- ▶ Home delivery companies
- Farm products, Dried fish, Fruits & Vegetables
- ▶ Meat processing companies
- ▶ Hospital, School, Fitness center