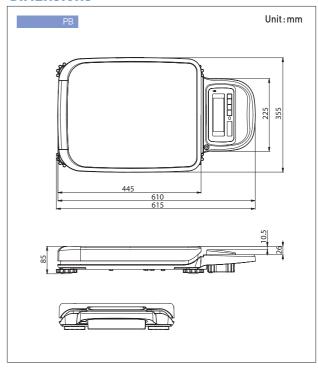

#### **SPECIFICATIONS**

| Model                 | PB series                                     |       |       |        |
|-----------------------|-----------------------------------------------|-------|-------|--------|
| Max.capacity (kg)     | 30                                            | 60    | 150   | 200    |
| Readability (g)       | 5/10                                          | 10/20 | 20/50 | 50/100 |
| External resolution   | 1/2,000 ~ 1/3,000(dual)                       |       |       |        |
| Display digit         | 6 digits (weight)                             |       |       |        |
| Display type          | LCD                                           |       |       |        |
| Operating temperature | -10°C ~ +40°C                                 |       |       |        |
| Power                 | Battery, AC adapter                           |       |       |        |
| Battery life          | Alkaline battery: 300hrs / Mn battery: 140hrs |       |       |        |
| Platter size (mm)     | 355(W) x 443(D)                               |       |       |        |
| Dimensions (mm)       | 355(W) x 611(D) x 65(H)                       |       |       |        |
| Product weight (kg)   | 6.2                                           |       |       |        |

#### **DIMENSIONS**

CAS BLDG., # 440-1, SUNGNAE-DONG, GANGDONG-GU, SEOUL, KOREA

TEL\_ 82 2 2225 3500 FAX\_ 82 2 475 4668

http://www.globalcas.com

Specifications are subject to change for improvement without prior notice.